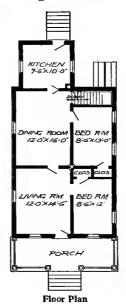

FLOOR PLANS These plans show the shape and size of all rooms, halls and closets; the location and size of all doors and windows; the position of all plumbing fixtures, gas lights, registers, pantry work, etc., and all the measurements that are necessary are given.